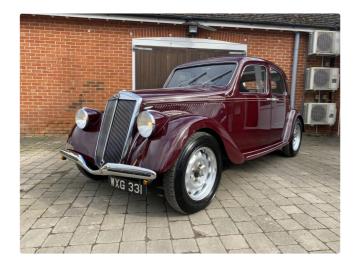

## 1937 Lancia Aprilia

1937 Lancia Aprilia with documented low ownership in a very attractive colour scheme. Acquired by the present owner in 2016, the engine has had a recent re-build and the interior a complete retrim. These cars were technically very advanced for their day, with four wheel independent suspension, advanced narrow angle V4 overhead cam engine, Hydraulic brakes, excellent aerodynamics and a four door pillarless monocoque body, no separate chassis here! They were marketed as the first 80 mph small capacity saloon at launch and are easily capable of keeping up with modern traffic today. The history file contains copies of the original Italian registration documents, a Lancia UK drivers instruction manual and invoices for relevant work carried out.

£28,850

£28,850

Make Lancia

Model Aprilia

Colour Burgundy

Interior Stone cloth

**Engine** v4

Gearbox Manual