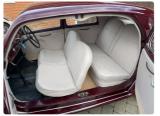

## 1937 Lancia Aprilia

1937 Lancia Aprilia with documented low ownership in a very attractive colour scheme. Acquired by the present owner in 2016, the engine has had a recent re-build and the interior a complete retrim. These cars were technically very advanced for their day, with four wheel independent suspension, advanced narrow angle V4 overhead cam engine, Hydraulic brakes, excellent aerodynamics and a four door pillarless monocoque body, no separate chassis here! They were marketed as the first 80 mph small capacity saloon at launch and are easily capable of keeping up with modern traffic today. The history file contains copies of the original Italian registration documents, a Lancia UK drivers instruction manual and invoices for relevant work carried out.

£28,850

£28,850

Make Lancia

Model Aprilia

Colour Burgundy

Interior Stone cloth

**Engine** v4

Gearbox Manual