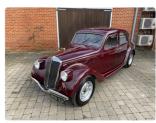

## 1937 Lancia Aprilia

1937 Lancia Aprilia with documented low ownership in a very attractive colour scheme. Acquired by the present owner in 2016, the engine has had a recent re-build and the interior a complete retrim. These cars were technically very advanced for their day, with four wheel independent suspension, advanced narrow angle V4 overhead cam engine, Hydraulic brakes, excellent aerodynamics and a four door pillarless monocoque body, no separate chassis here! They were marketed as the first 80 mph small capacity saloon at launch and are easily capable of keeping up with modern traffic today. The history file contains copies of the original Italian registration documents, a Lancia UK drivers instruction manual and invoices for relevant work carried out.

£28,850

£28,850

Make Lancia

Model Aprilia

Colour Burgundy

Interior Stone cloth

**Engine** v4

Gearbox Manual