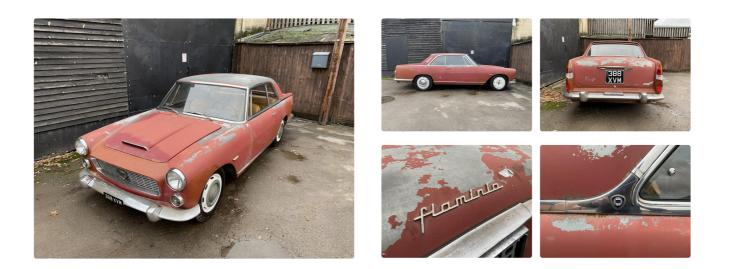

## 1962 Lancia Flaminia Pinninfarina coupe

1962 Lancia Flaminia Pinninfarina coupe.

LHD 2.5 litre V6 single carb. MOT'D and driving well. This very original Flaminia coupe was imported from Johannesburg in 2019 as a sound running restoration project. Bought by the current owner in 2020, he commissioned Lancia specialist Richard Thorne classic cars to get the car roadworthy. Which included all new brake calipers, servo and master cylinder rebuild plus re-furbished wheels with new Blockley tyres and 123 electronic ignition being the major jobs. Although MOT and road fund licence exempt the car was put through an independent MOT and is a joy to drive with lovely original tan leather interior, originally silver, the tan interior was also paired with Grigio Newmarket a lovely metallic gunmetal which suits the car perfectly. A new owner can choose whether to get the car painted now or just enjoy it as it is.