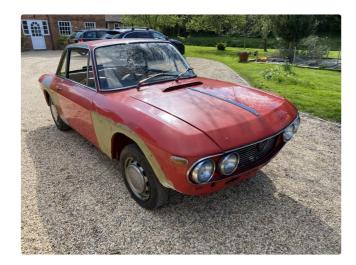

## 1968 Lancia FUlvia S1 restoration project

1968 Lancia Fulvia series 1

A RHD series 1 Fulvia coupe restoration project, originally a UK, this is a very straight project that retains all of its aluminium panels, ie bonnet, bootlid and doors.

Mechanically complete apart from the engine but a suitable rebuilt 1300 engine is available by seperate negotiation.

Available to view at our dealership in Reading.

£7500

Make Lancia

Model Fulvia

TBC Colour

Interior Beige

Mileage na

**Engine** By negotiation

Gearbox manual

**Drive Side** RHD