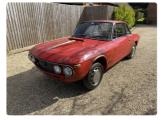

## 1968 Lancia FUlvia S1 restoration project

1968 Lancia Fulvia series 1

A RHD series 1 Fulvia coupe restoration project, originally a UK, this is a very straight project that retains all of its aluminium panels, ie bonnet, bootlid and doors.

Mechanically complete apart from the engine but a suitable rebuilt 1300 engine is available by seperate negotiation.

Available to view at our dealership in Reading.

£7500

Make Lancia

Model Fulvia

TBC Colour

Interior Beige

Mileage na

**Engine** By negotiation

Gearbox manual

**Drive Side** RHD