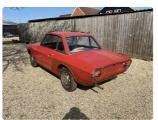

## 1968 Lancia FUlvia S1 restoration project

1968 Lancia Fulvia series 1

A RHD series 1 Fulvia coupe restoration project, originally a UK, this is a very straight project that retains all of its aluminium panels, ie bonnet, bootlid and doors.

Mechanically complete apart from the engine but a suitable rebuilt 1300 engine is available by seperate negotiation.

Available to view at our dealership in Reading.

£7500

Make Lancia

Model Fulvia

TBC Colour

Interior Beige

Mileage na

**Engine** By negotiation

Gearbox manual

**Drive Side** RHD