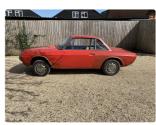

## 1968 Lancia FUlvia S1 restoration project

1968 Lancia Fulvia series 1

A RHD series 1 Fulvia coupe restoration project, originally a UK, this is a very straight project that retains all of its aluminium panels, ie bonnet, bootlid and doors.

Mechanically complete apart from the engine but a suitable rebuilt 1300 engine is available by seperate negotiation.

Available to view at our dealership in Reading.

£7500

Make Lancia

Model Fulvia

TBC Colour

Interior Beige

Mileage na

**Engine** By negotiation

Gearbox manual

**Drive Side** RHD