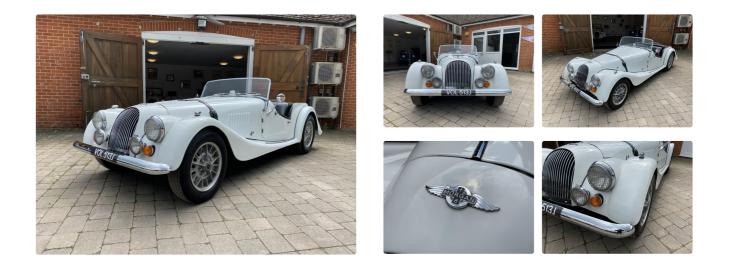

# 1971 Morgan +8 Moss gearbox, LHD.

1971 Morgan +8 Moss gearbox, LHD.

This wonderfully original +8 was supplied new to Missouri in the US; Subsequently moving to Oregon. The current owner bought the car from well known US Morgan dealer Dennis Glavis in 2010 and imported the car into the UK that year. She has subsequently covered circa 5000 miles since purchase and is currently showing just under 30,000 miles in total. The history file contains a current V5, original owners handbook, certificate of authenticity from the Morgan Motor Company and supporting US documentation. Currently in excellent running order these cars are very usable with that lovely V8 rumble. Annual service and 12 months MOT will be carried out prior to sale.

#### Make Morgan Model Plus 8 Colour White Black Interior Mileage 30000 Engine Rover v8 3.5 Gearbox Manual Moss box **Drive Side** LHD