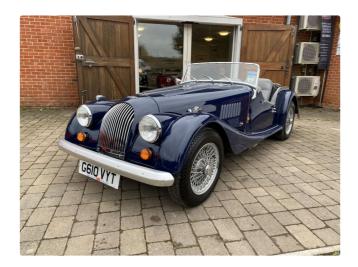

## 1990 Morgan 4/4 1600 1 owner 3800 miles!

£21,500

1990 Morgan 4/4 1600 with extremely low mileage.

This is a superbly presented extremely low mileage 1 owner 4/4. Finished in indigo blue with a light grey interior and contrasting blue carpets, all of which are in exceptional condition. A genuine 3800-mile car with MOT history to back it

Fitted with the Ford 1600cc CVH engine on carbs with a 5 speed gearbox. Being a 1990 model this is also fitted with the later and far superior Gemma steering box.

The paint work is as you expect for a 3800 miles car, but it is 33 years old so does have a few marks here and there.

Priced at £21500 you won't be disappointed, car with this type and mileage and ownership only come around once in a blue moon.

Make Morgan

4/4 Model

Colour Blue

Interior Grey

Mileage 3800

Ford 1600 **Engine** 