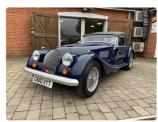

## 1990 Morgan 4/4 1600 1 owner 3800 miles!

£21,500

1990 Morgan 4/4 1600 with extremely low mileage.

This is a superbly presented extremely low mileage 1 owner 4/4. Finished in indigo blue with a light grey interior and contrasting blue carpets, all of which are in exceptional condition. A genuine 3800-mile car with MOT history to back it

Fitted with the Ford 1600cc CVH engine on carbs with a 5 speed gearbox. Being a 1990 model this is also fitted with the later and far superior Gemma steering box.

The paint work is as you expect for a 3800 miles car, but it is 33 years old so does have a few marks here and there.

Priced at £21500 you won't be disappointed, car with this type and mileage and ownership only come around once in a blue moon.

Make Morgan

4/4 Model

Colour Blue

Interior Grey

Mileage 3800

Ford 1600 **Engine** 