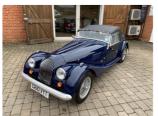

## 1990 Morgan 4/4 1600 1 owner 3800 miles!

£21,500

1990 Morgan 4/4 1600 with extremely low mileage.

This is a superbly presented extremely low mileage 1 owner 4/4. Finished in indigo blue with a light grey interior and contrasting blue carpets, all of which are in exceptional condition. A genuine 3800-mile car with MOT history to back it

Fitted with the Ford 1600cc CVH engine on carbs with a 5 speed gearbox. Being a 1990 model this is also fitted with the later and far superior Gemma steering box.

The paint work is as you expect for a 3800 miles car, but it is 33 years old so does have a few marks here and there.

Priced at £21500 you won't be disappointed, car with this type and mileage and ownership only come around once in a blue moon.

Make Morgan

4/4 Model

Colour Blue

Interior Grey

Mileage 3800

Ford 1600 **Engine** 