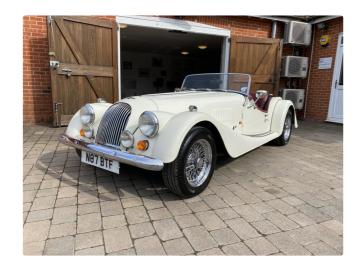

## 1996 Morgan plus 4 2.0 Rover.

Lovely old English white paintwork with deep red interior, red PVC wet weather gear with matching tonneau cover.

It's unique selling point is that it's fitted with a £3000 power steering upgrade! It is also spec'd with a galvanised chassis and fixed back sports seats, stainless steel luggage rack, spot lamps, roof tension levers a walnut dash and chrome wire wheels.

Just under 45,000 miles in total.

£21,995

£21,995

Make Morgan

Model Plus 4

Colour Old English white

Interior Deep red Mileage 45000

**Engine** 2.0 Rover