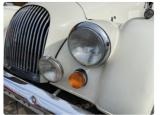

## 1996 Morgan plus 4 2.0 Rover.

Lovely old English white paintwork with deep red interior, red PVC wet weather gear with matching tonneau cover.

It's unique selling point is that it's fitted with a £3000 power steering upgrade! It is also spec'd with a galvanised chassis and fixed back sports seats, stainless steel luggage rack, spot lamps, roof tension levers a walnut dash and chrome wire wheels.