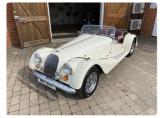

## 1996 Morgan plus 4 2.0 Rover.

Lovely old English white paintwork with deep red interior, red PVC wet weather gear with matching tonneau cover.

It's unique selling point is that it's fitted with a £3000 power steering upgrade! It is also spec'd with a galvanised chassis and fixed back sports seats, stainless steel luggage rack, spot lamps, roof tension levers a walnut dash and chrome wire wheels.

Just under 45,000 miles in total.

£21,995

£21,995

Make Morgan

Model Plus 4

Colour Old English white

Interior Deep red Mileage 45000

**Engine** 2.0 Rover