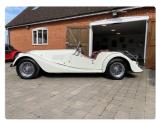

## 1996 Morgan plus 4 2.0 Rover.

Lovely old English white paintwork with deep red interior, red PVC wet weather gear with matching tonneau cover.

It's unique selling point is that it's fitted with a £3000 power steering upgrade! It is also spec'd with a galvanised chassis and fixed back sports seats, stainless steel luggage rack, spot lamps, roof tension levers a walnut dash and chrome wire wheels.

Just under 45,000 miles in total.

£21,995

£21,995

Make Morgan

Model Plus 4

Colour Old English white

Interior Deep red Mileage 45000

**Engine** 2.0 Rover