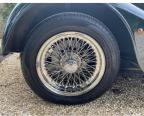

## 1999 Morgan plus 4 2.0 Rover.

1999 +4 2.0 Rover.

Connaught green with stone leather interior. Another car previously sold and serviced by us and in long term ownership since 2006 - this car has been loved and cherished and serviced every year by its fastidious owner, as well as being the recipient of recent expenditure including a new green mohair easy fit hood, hood cover and sidescreens and new stainless steel wire wheels and tyres. Full width bumpers, badge bar, +8 spot lamps, 2 tread rubbers, indoor and outdoor car covers, green PVC spare wheel cover and sidescreen bag, sports seats, walnut dash, radio CD, stainless steel luggage rack with sidescreen facility, Hills Alive fitted luggage, FSH and just 38,000 miles. £29,995

## £29,995

| Make       | Morgan          |
|------------|-----------------|
| Model      | +4              |
| Colour     | Connaught green |
| Interior   | Stone leather   |
| Mileage    | 38,000          |
| Engine     | 2.0 Rover       |
| Gearbox    | Manual 5 speed  |
| Drive Side | RHD             |