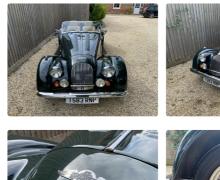

## 1999 Morgan plus 4 2.0 Rover.

1999 +4 2.0 Rover.

Connaught green with stone leather interior. Another car previously sold and serviced by us and in long term ownership since 2006 - this car has been loved and cherished and serviced every year by its fastidious owner, as well as being the recipient of recent expenditure including a new green mohair easy fit hood, hood cover and sidescreens and new stainless steel wire wheels and tyres. Full width bumpers, badge bar, +8 spot lamps, 2 tread rubbers, indoor and outdoor car covers, green PVC spare wheel cover and sidescreen bag, sports seats, walnut dash, radio CD, stainless steel luggage rack with sidescreen facility, Hills Alive fitted luggage, FSH and just 38,000 miles. £29,995

## £29,995

| Make       | Morgan          |
|------------|-----------------|
| Model      | +4              |
| Colour     | Connaught green |
| Interior   | Stone leather   |
| Mileage    | 38,000          |
| Engine     | 2.0 Rover       |
| Gearbox    | Manual 5 speed  |
| Drive Side | RHD             |