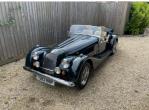

## 1999 Morgan plus 4 2.0 Rover.

1999 +4 2.0 Rover.

Connaught green with stone leather interior. Another car previously sold and serviced by us and in long term ownership since 2006 - this car has been loved and cherished and serviced every year by its fastidious owner, as well as being the recipient of recent expenditure including a new green mohair easy fit hood, hood cover and sidescreens and new stainless steel wire wheels and tyres. Full width bumpers, badge bar, +8 spot lamps, 2 tread rubbers, indoor and outdoor car covers, green PVC spare wheel cover and sidescreen bag, sports seats, walnut dash, radio CD, stainless steel luggage rack with sidescreen facility, Hills Alive fitted luggage, FSH and just 38,000 miles. £29,995

## £29,995

| Make       | Morgan          |
|------------|-----------------|
| Model      | +4              |
| Colour     | Connaught green |
| Interior   | Stone leather   |
| Mileage    | 38,000          |
| Engine     | 2.0 Rover       |
| Gearbox    | Manual 5 speed  |
| Drive Side | RHD             |