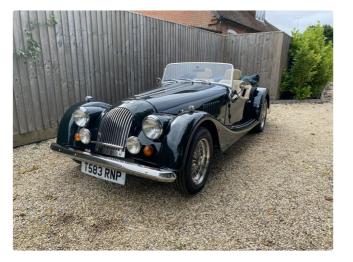

## 1999 Morgan plus 4 2.0 Rover.

1999 +4 2.0 Rover.

Connaught green with stone leather interior. Another car previously sold and serviced by us and in long term ownership since 2006 - this car has been loved and cherished and serviced every year by its fastidious owner, as well as being the recipient of recent expenditure including a new green mohair easy fit hood, hood cover and sidescreens and new stainless steel wire wheels and tyres. Full width bumpers, badge bar, +8 spot lamps, 2 tread rubbers, indoor and outdoor car covers, green PVC spare wheel cover and sidescreen bag, sports seats, walnut dash, radio CD, stainless steel luggage rack with sidescreen facility, Hills Alive fitted luggage, FSH and just 38,000 miles. £29,995

## £29,995

| Make       | Morgan          |
|------------|-----------------|
| Model      | +4              |
| Colour     | Connaught green |
| Interior   | Stone leather   |
| Mileage    | 38,000          |
| Engine     | 2.0 Rover       |
| Gearbox    | Manual 5 speed  |
| Drive Side | RHD             |