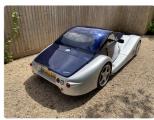

## 2004 Morgan Aero 8 GTN Limited **Edition**

£77,500

Morgan Aero 8 GTN No.1. The first of a limited run of 11 special cars, and the only one with special wide body, a genuine one off and piece of Morgan history. Supplied by us and built specially for our client this unique GTN is finished in GTN colours of Mauritius Blue with Titan Silver wings with all the other GTN special edition goodies like side exit exhausts, carbon fibre hard top carbon dash and centre console, OZ magnesium centre lock wheels and black Moto Lita steering wheel. This car uniquely has a soft top that fits under the hard top and can remain in situ when the hard top is fitted, and also silver / grey leather interior where as all the others are black. The more powerful 4.6 BMW V8 sounds glorious and is considerably more powerful than the standard series 1 Aero 4.4 of this era. 16,900 miles, just serviced and Mot'd. Just £77,500

Make Morgan

Aero 8 GTN No. 1. Model

Colour Blue & Silver

Interior Cream

**Engine** 4.6 BMW V8

**Drive Side** RHD