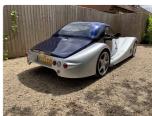

## 2004 Morgan Aero 8 GTN Limited **Edition**

£77,500

Morgan Aero 8 GTN No.1. The first of a limited run of 11 special cars, and the only one with special wide body, a genuine one off and piece of Morgan history. Supplied by us and built specially for our client this unique GTN is finished in GTN colours of Mauritius Blue with Titan Silver wings with all the other GTN special edition goodies like side exit exhausts, carbon fibre hard top carbon dash and centre console, OZ magnesium centre lock wheels and black Moto Lita steering wheel. This car uniquely has a soft top that fits under the hard top and can remain in situ when the hard top is fitted, and also silver / grey leather interior where as all the others are black. The more powerful 4.6 BMW V8 sounds glorious and is considerably more powerful than the standard series 1 Aero 4.4 of this era. 16,900 miles, just serviced and Mot'd. Just £77,500

Make Morgan

Aero 8 GTN No. 1. Model

Colour Blue & Silver

Interior Cream

**Engine** 4.6 BMW V8

**Drive Side** RHD