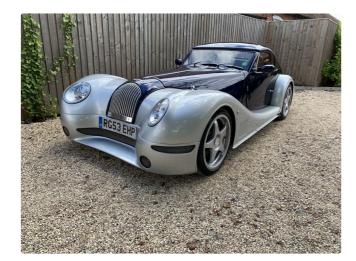

## 2004 Morgan Aero 8 GTN Limited **Edition**

£77,500

Morgan Aero 8 GTN No.1. The first of a limited run of 11 special cars, and the only one with special wide body, a genuine one off and piece of Morgan history. Supplied by us and built specially for our client this unique GTN is finished in GTN colours of Mauritius Blue with Titan Silver wings with all the other GTN special edition goodies like side exit exhausts, carbon fibre hard top carbon dash and centre console, OZ magnesium centre lock wheels and black Moto Lita steering wheel. This car uniquely has a soft top that fits under the hard top and can remain in situ when the hard top is fitted, and also silver / grey leather interior where as all the others are black. The more powerful 4.6 BMW V8 sounds glorious and is considerably more powerful than the standard series 1 Aero 4.4 of this era. 16,900 miles, just serviced and Mot'd. Just £77,500

Make Morgan

Aero 8 GTN No. 1. Model

Colour Blue & Silver

Interior Cream

**Engine** 4.6 BMW V8

**Drive Side** RHD