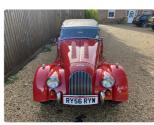

## 2006 Morgan +4 2.0 4 seater.

2006 Morgan +4 2.0 4 seater.

Red with black leather interior. A lovely and well maintained car that we supplied new, and to its current owner in 2011. Lovely spec including wire wheels, sports exhaust, chrome door lock covers, elasticated door pockets, footlocker, round door mirror, radio CD, badge bar, Moto Lita steering wheel, chassis covers, side screen bag, organ pedal, over riders etc. With just two owners and large history file. 22,500 miles.

£36,495

Make Morgan Model Plus 4 Colour Red Interior Black Mileage 22,500 2.0 Ford **Engine** Gearbox Manual **Drive Side** RHD