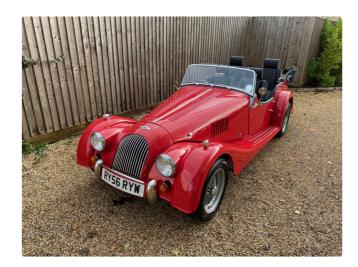

## 2006 Morgan +4 2.0 4 seater.

2006 Morgan +4 2.0 4 seater.

Red with black leather interior. A lovely and well maintained car that we supplied new, and to its current owner in 2011. Lovely spec including wire wheels, sports exhaust, chrome door lock covers, elasticated door pockets, footlocker, round door mirror, radio CD, badge bar, Moto Lita steering wheel, chassis covers, side screen bag, organ pedal, over riders etc. With just two owners and large history file. 22,500 miles.

£36,495

Make Morgan Model Plus 4 Colour Red Interior Black Mileage 22,500 2.0 Ford **Engine** Gearbox Manual **Drive Side** RHD