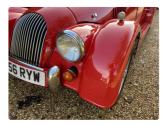

## 2006 Morgan +4 2.0 4 seater.

2006 Morgan +4 2.0 4 seater.

Red with black leather interior. A lovely and well maintained car that we supplied new, and to its current owner in 2011. Lovely spec including wire wheels, sports exhaust, chrome door lock covers, elasticated door pockets, footlocker, round door mirror, radio CD, badge bar, Moto Lita steering wheel, chassis covers, side screen bag, organ pedal, over riders etc. With just two owners and large history file. 22,500 miles.

£36,495

Make Morgan Model Plus 4 Colour Red Interior Black Mileage 22,500 2.0 Ford **Engine** Gearbox Manual **Drive Side** RHD