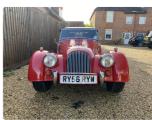

## 2006 Morgan +4 2.0 4 seater.

2006 Morgan +4 2.0 4 seater.

Red with black leather interior. A lovely and well maintained car that we supplied new, and to its current owner in 2011. Lovely spec including wire wheels, sports exhaust, chrome door lock covers, elasticated door pockets, footlocker, round door mirror, radio CD, badge bar, Moto Lita steering wheel, chassis covers, side screen bag, organ pedal, over riders etc. With just two owners and large history file. 22,500 miles.

£36,495

Make Morgan Model Plus 4 Colour Red Interior Black Mileage 22,500 2.0 Ford **Engine** Gearbox Manual **Drive Side** RHD