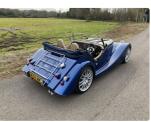

## 2013 Morgan Aero +8 auto.

2013 Morgan Aero +8 auto in very attractive metallic blue with piped stone leather upholstery, blue mohair wet weather gear, mesh grille, door check straps, door lock covers and sill protectors and a foot locker. It also comes fitted with a stainless luggage rack, wind deflectors, led front headlights and a rear exit sports exhaust. Fitted with the rarely available 19" Aero Max wheels to really complete the look. The auto box is our preferred option on the aero platform and matches the ample power and torque characteristics of the BMW V8 engine very well, the sport manual once selected on the gearstick allows for driver override gear changes for really pressing on. The current mileage is under 15,000 miles and the car will be delivered with a pre-sales service and 12 months MOT.

£66,500

Make Morgan

Model Aero plus 8

Colour Metallic blue

Interior Stone leather

Mileage 15000

4.8L BMW v8 **Engine** 

Gearbox Automatic