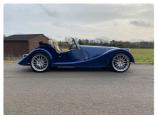

## 2013 Morgan Aero +8 auto.

2013 Morgan Aero +8 auto in very attractive metallic blue with piped stone leather upholstery, blue mohair wet weather gear, mesh grille, door check straps, door lock covers and sill protectors and a foot locker. It also comes fitted with a stainless luggage rack, wind deflectors, led front headlights and a rear exit sports exhaust. Fitted with the rarely available 19" Aero Max wheels to really complete the look. The auto box is our preferred option on the aero platform and matches the ample power and torque characteristics of the BMW V8 engine very well, the sport manual once selected on the gearstick allows for driver override gear changes for really pressing on. The current mileage is under 15,000 miles and the car will be delivered with a pre-sales service and 12 months MOT.

£66,500

Make Morgan

Model Aero plus 8

Colour Metallic blue

Interior Stone leather

Mileage 15000

4.8L BMW v8 **Engine** 

Gearbox Automatic