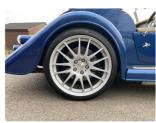

## 2013 Morgan Aero +8 auto.

2013 Morgan Aero +8 auto in very attractive metallic blue with piped stone leather upholstery, blue mohair wet weather gear, mesh grille, door check straps, door lock covers and sill protectors and a foot locker. It also comes fitted with a stainless luggage rack, wind deflectors, led front headlights and a rear exit sports exhaust. Fitted with the rarely available 19" Aero Max wheels to really complete the look. The auto box is our preferred option on the aero platform and matches the ample power and torque characteristics of the BMW V8 engine very well, the sport manual once selected on the gearstick allows for driver override gear changes for really pressing on. The current mileage is under 15,000 miles and the car will be delivered with a pre-sales service and 12 months MOT.