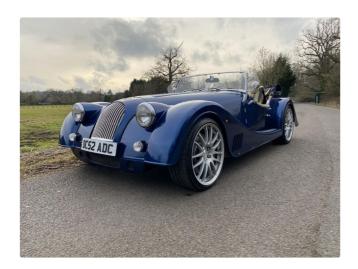

## 2013 Morgan Aero +8 auto.

2013 Morgan Aero +8 auto in very attractive metallic blue with piped stone leather upholstery, blue mohair wet weather gear, mesh grille, door check straps, door lock covers and sill protectors and a foot locker. It also comes fitted with a stainless luggage rack, wind deflectors, led front headlights and a rear exit sports exhaust. Fitted with the rarely available 19" Aero Max wheels to really complete the look. The auto box is our preferred option on the aero platform and matches the ample power and torque characteristics of the BMW V8 engine very well, the sport manual once selected on the gearstick allows for driver override gear changes for really pressing on. The current mileage is under 15,000 miles and the car will be delivered with a pre-sales service and 12 months MOT.

£66,500

Make Morgan

Model Aero plus 8

Colour Metallic blue

Interior Stone leather

Mileage 15000

4.8L BMW v8 **Engine** 

Gearbox Automatic