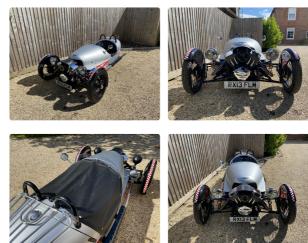

## 2013 Morgan three wheeler

2013 Morgan three wheeler.

Fitted with the 2.0 S&S V twin which gives tonnes of torque and makes an amazing sound. Presented in gleaming satin silver with black leather interior, union jack and spitfire decals. Stainless steel luggage rack, black exhaust guard, roll over hoops, black headlamps and a tonneau cover. This car is well known to us – it was our original demonstrator and has had just one owner since – we have been looking after it and will give it a full service and MOT so it is ready to enjoy for another 12 months!

All upgrades done.

6,350 miles.

## £29,995

| Make       | Morgan       |
|------------|--------------|
| Model      | 3 Wheeler    |
| Colour     | Silver       |
| Interior   | Black        |
| Mileage    | 6350         |
| Engine     | 2.0 L V twin |
| Gearbox    | Manual       |
| Drive Side | RHD          |