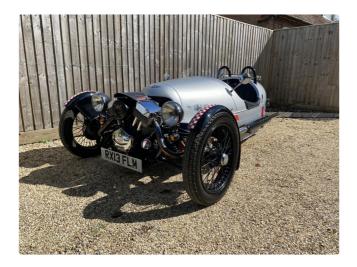

## 2013 Morgan three wheeler

2013 Morgan three wheeler.

Fitted with the 2.0 S&S V twin which gives tonnes of torque and makes an amazing sound. Presented in gleaming satin silver with black leather interior, union jack and spitfire decals. Stainless steel luggage rack, black exhaust guard, roll over hoops, black headlamps and a tonneau cover. This car is well known to us – it was our original demonstrator and has had just one owner since – we have been looking after it and will give it a full service and MOT so it is ready to enjoy for another 12 months!

All upgrades done.

6,350 miles.

## £29,995

| Make       | Morgan       |
|------------|--------------|
| Model      | 3 Wheeler    |
| Colour     | Silver       |
| Interior   | Black        |
| Mileage    | 6350         |
| Engine     | 2.0 L V twin |
| Gearbox    | Manual       |
| Drive Side | RHD          |