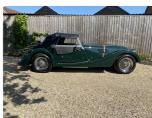

## 2016 Morgan Plus 4 2.0 GDI.

2016 Morgan +4 2.0 GDI.

Sport green with tan leather interior. Stainless steel wire wheels, mesh grille, brown leather bonnet strap, round door mirrors, door handles, black hood and sidescreens, stainless steel luggage rack with side screen facility, walnut dashboard, Moto Lita wood rim steering wheel with engraved alloy boss and horn push, folding and reclining sports seats, elasticated door pockets, radio CD, hood cover and car cover. 2 owners and previously supplied by us and in wonderful condition with just 4,700 miles.

£43,500

Make Morgan

Model Plus 4

Colour Green

Interior Tan leather

Mileage 4700

2.0 Ford **Engine** 

Gearbox Manual