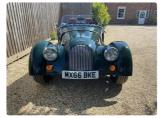

## 2016 Morgan Plus 4 2.0 GDI.

2016 Morgan +4 2.0 GDI.

Sport green with tan leather interior. Stainless steel wire wheels, mesh grille, brown leather bonnet strap, round door mirrors, door handles, black hood and sidescreens, stainless steel luggage rack with side screen facility, walnut dashboard, Moto Lita wood rim steering wheel with engraved alloy boss and horn push, folding and reclining sports seats, elasticated door pockets, radio CD, hood cover and car cover. 2 owners and previously supplied by us and in wonderful condition with just 4,700 miles.

£43,500

Make Morgan

Model Plus 4

Colour Green

Interior Tan leather

Mileage 4700

2.0 Ford **Engine** 

Gearbox Manual