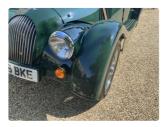

## 2016 Morgan Plus 4 2.0 GDI.

2016 Morgan +4 2.0 GDI.

Sport green with tan leather interior. Stainless steel wire wheels, mesh grille, brown leather bonnet strap, round door mirrors, door handles, black hood and sidescreens, stainless steel luggage rack with side screen facility, walnut dashboard, Moto Lita wood rim steering wheel with engraved alloy boss and horn push, folding and reclining sports seats, elasticated door pockets, radio CD, hood cover and car cover. 2 owners and previously supplied by us and in wonderful condition with just 4,700 miles.