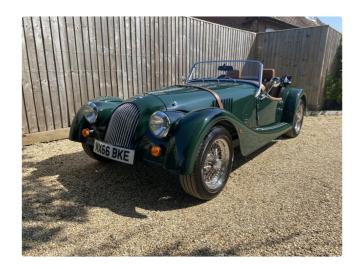

## 2016 Morgan Plus 4 2.0 GDI.

2016 Morgan +4 2.0 GDI.

Sport green with tan leather interior. Stainless steel wire wheels, mesh grille, brown leather bonnet strap, round door mirrors, door handles, black hood and sidescreens, stainless steel luggage rack with side screen facility, walnut dashboard, Moto Lita wood rim steering wheel with engraved alloy boss and horn push, folding and reclining sports seats, elasticated door pockets, radio CD, hood cover and car cover. 2 owners and previously supplied by us and in wonderful condition with just 4,700 miles.

£43,500

Make Morgan

Model Plus 4

Colour Green

Interior Tan leather

Mileage 4700

2.0 Ford **Engine** 

Gearbox Manual