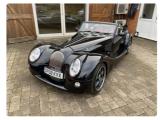

## Morgan Aero 8 Mk.4 4.8 Manual

Morgan Aero 8 Mk,4. Fitted with the powerful 4.8L Bmw V8 to the 6 speed manual gearbox which gives an impressive 362BHP . Painted in Alfa Romeo black metallic with dark red leather interior, piano black wood trim with contrasting graphite dashboard, black mohair roof and weather equipment, paint protection film, elasticated door pockets and chrome interior mirror.

It is fitted with a side exit sports exhaust which sound absolutely fantastic; a real eye catching piece of automotive design that turns heads wherever it goes! The manual Mk,4 is also, arguably the one to have!

£54,950

Make Morgan

Model Aero 8

Colour Metallic black
Interior Black leather

Mileage 27000

Engine 4.8L BMW v8

Gearbox Manual 6 speed

Drive Side RHD