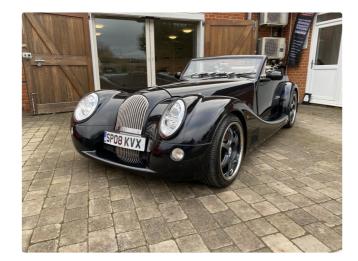

## Morgan Aero 8 Mk.4 4.8 Manual

Morgan Aero 8 Mk,4. Fitted with the powerful 4.8L Bmw V8 to the 6 speed manual gearbox which gives an impressive 362BHP . Painted in Alfa Romeo black metallic with dark red leather interior, piano black wood trim with contrasting graphite dashboard, black mohair roof and weather equipment, paint protection film, elasticated door pockets and chrome interior mirror.

It is fitted with a side exit sports exhaust which sound absolutely fantastic; a real eye catching piece of automotive design that turns heads wherever it goes! The manual Mk,4 is also, arguably the one to have!

£54,950

Make Morgan

Model Aero 8

Colour Metallic black
Interior Black leather

Mileage 27000

Engine 4.8L BMW v8

Gearbox Manual 6 speed

Drive Side RHD