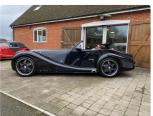

## Morgan Aero 8 Mk.4 4.8 Manual

Morgan Aero 8 Mk,4. Fitted with the powerful 4.8L Bmw V8 to the 6 speed manual gearbox which gives an impressive 362BHP . Painted in Alfa Romeo black metallic with dark red leather interior, piano black wood trim with contrasting graphite dashboard, black mohair roof and weather equipment, paint protection film, elasticated door pockets and chrome interior mirror.

It is fitted with a side exit sports exhaust which sound absolutely fantastic; a real eye catching piece of automotive design that turns heads wherever it goes! The manual Mk,4 is also, arguably the one to have!

£54,950

Make Morgan

Model Aero 8

Colour Metallic black
Interior Black leather

Mileage 27000

Engine 4.8L BMW v8

Gearbox Manual 6 speed

Drive Side RHD